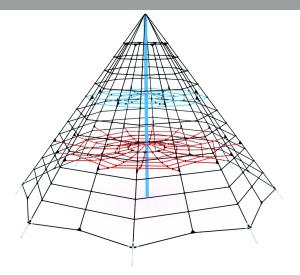

## UNI PLAY CLIMBOO 0419-1

PYRAMID 450CM

| Device Specifications              |                      |
|------------------------------------|----------------------|
| Safety zone                        | 95,00 m <sup>2</sup> |
| Length                             | 7,00 m               |
| Width                              | 7,00 m               |
| Total height                       | 4,50 m               |
| Free fall height                   | 2,00 m               |
| Age range                          | 3-14 years           |
| In accordance w/ EN standards      | 1176-1:2017          |
| Weight of the heaviest part [kg]   | 53                   |
| Dimension of the biggest part [cm] | 530x10x10            |
| Availability of spare parts        | Yes                  |