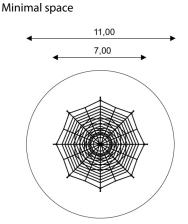

## UNI PLAY CLIMBOO 0419-1

PYRAMID 450CM

| Device Specifications              |                      |
|------------------------------------|----------------------|
| Safety zone                        | 95,00 m <sup>2</sup> |
| Length                             | 7,00 m               |
| Width                              | 7,00 m               |
| Total height                       | 4,50 m               |
| Free fall height                   | 2,00 m               |
| Age range                          | 3-14 years           |
| In accordance w/ EN standards      | 1176-1:2017          |
| Weight of the heaviest part [kg]   | 53                   |
| Dimension of the biggest part [cm] | 530x10x10            |
| Availability of spare parts        | Yes                  |