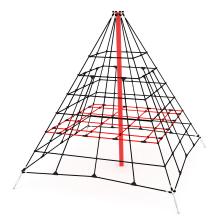

## UNI PLAY CLIMBOO 0418-1

**PYRAMID 300CM** 

| Device Specifications              |                      |
|------------------------------------|----------------------|
| Safety zone                        | 34,70 m <sup>2</sup> |
| Length                             | 3,05 m               |
| Width                              | 3,05 m               |
| Total height                       | 3,00 m               |
| Free fall height                   | 0,99 m               |
| Age range                          | 3-14 years           |
| In accordance w/ EN standards      | 1176-1:2017          |
| Weight of the heaviest part [kg]   | 37                   |
| Dimension of the biggest part [cm] | 380x10x10            |
| Availability of spare parts        | Yes                  |