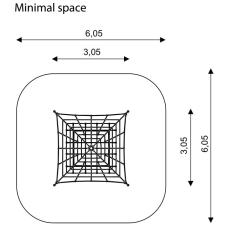

## UNI PLAY CLIMBOO 0418-1

**PYRAMID 300CM** 

| Device Specifications              |                      |
|------------------------------------|----------------------|
| Safety zone                        | 34,70 m <sup>2</sup> |
| Length                             | 3,05 m               |
| Width                              | 3,05 m               |
| Total height                       | 3,00 m               |
| Free fall height                   | 0,99 m               |
| Age range                          | 3-14 years           |
| In accordance w/ EN standards      | 1176-1:2017          |
| Weight of the heaviest part [kg]   | 37                   |
| Dimension of the biggest part [cm] | 380x10x10            |
| Availability of spare parts        | Yes                  |