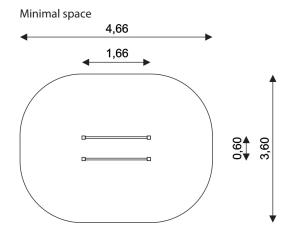

## UNI PLAY CLIMBOO 0408

GYMNASTIC BARS

| Device Specifications              |                      |
|------------------------------------|----------------------|
| Safety zone                        | 14,85 m <sup>2</sup> |
| Length                             | 1,66 m               |
| Width                              | 0,60 m               |
| Total height                       | 1,35 m               |
| Free fall height                   | 1,20 m               |
| Age range                          | 3-14 years           |
| In accordance w/ EN standards      | 1176-1:2017          |
| Weight of the heaviest part [kg]   | 9                    |
| Dimension of the biggest part [cm] | 190x8x8              |
| Availability of spare parts        | Yes                  |