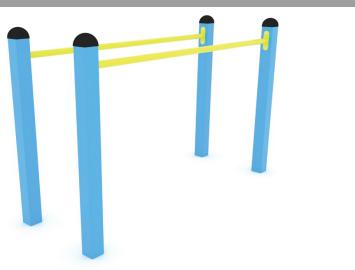

## UNI PLAY CLIMBOO 0408

GYMNASTIC BARS

| Device Specifications              |                      |
|------------------------------------|----------------------|
| Safety zone                        | 14,85 m <sup>2</sup> |
| Length                             | 1,66 m               |
| Width                              | 0,60 m               |
| Total height                       | 1,35 m               |
| Free fall height                   | 1,20 m               |
| Age range                          | 3-14 years           |
| In accordance w/ EN standards      | 1176-1:2017          |
| Weight of the heaviest part [kg]   | 9                    |
| Dimension of the biggest part [cm] | 190x8x8              |
| Availability of spare parts        | Yes                  |

Material Specification

- Galvanized and/or powder coated steel 80 x 80 mm construction;
- All screws covered with colorful plastic caps;
- No sharp edges or chinks that would pose a danger of jamming the head, fingers or any other body parts;
- Top of the construction secured with rubber caps;